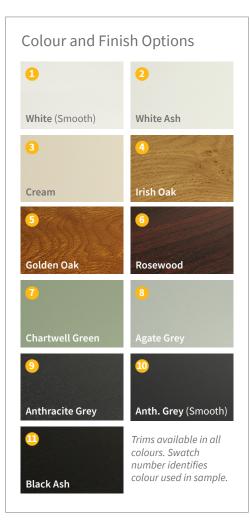

## Finishing Trims Sample Pack

This sample pack contains a 150mm (6") piece of each uPVC exterior grade finishing trim, and is perfect for checking profile and colour finish prior to purchase.

All trims are available at 2.5m in length, with D-mould, Cloaking Fillet, and Pencil Round Architrave, also available at 5m.

10

Trims are shown at actual size. D-Mould, Cloaking Fillet, and Pencil Round Architrave are 6mm thick. Orange band denotes laminate foil coverage. Printed colour swatches should not be used for colour matching, refer to samples instead.