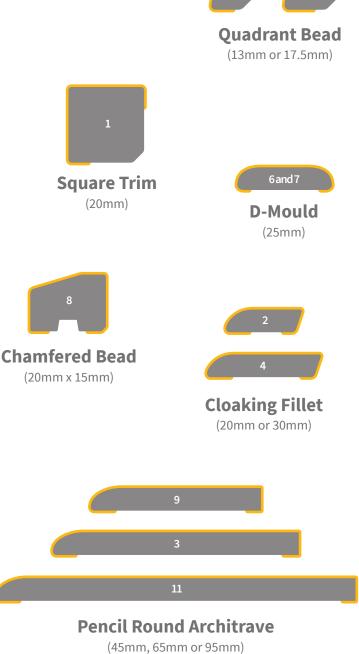

10

Trims are shown at actual size. D-Mould, Cloaking Fillet, and Pencil Round Architrave are 6mm thick. Orange band denotes laminate foil coverage. Printed colour swatches should not be used for colour matching, refer to samples instead.