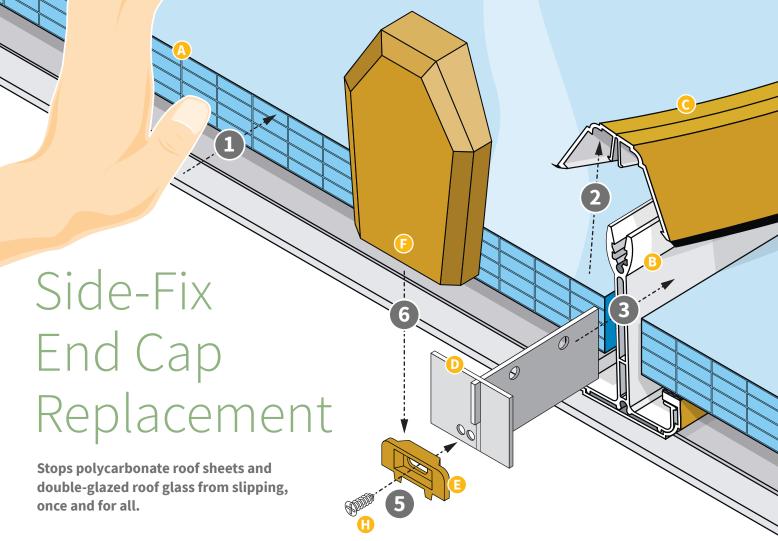

## FITTING INSTRUCTIONS

- Ensure roof glazing (A) has not slipped past end of Glazing Bar (B)
- 2 Raise end of Top Cap (C) to allow side fixing.
- 3 Assemble Glazing Retainer (D) and slide alongside Glazing Bar (position to whichever side allows a more central fitting).
- 4 Secure Glazing Retainer with Self-Drilling Screws (G), and knock Top Cap back down into position.
- 5 Position the plastic Lug (E) over preferred front plate hole and secure with provided Standard Screw (H).
- 6 Now slide End Cap (F) down onto Lug to finish.

Kit Includes: Glazing Retainer (D), End Cap Lug (E), End Cap (F), 2 x Self-Drilling Screws (G), Standard Screw (H).

<sup>\*</sup> We recommend the use of a cordless electric drill.