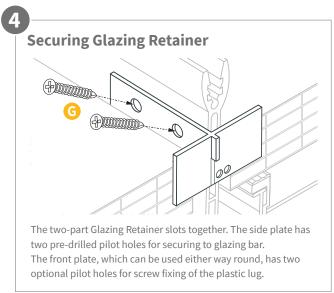

## FITTING INSTRUCTIONS

- Ensure roof glazing (A) has not slipped past end of Glazing Bar (B)
- 2 Raise end of Top Cap (C) to allow side fixing.
- 3 Assemble Glazing Retainer (D) and slide alongside Glazing Bar (position to whichever side allows a more central fitting).
- 4 Secure Glazing Retainer with Self-Drilling Screws (G), and knock Top Cap back down into position.
- 5 Position the plastic Lug (E) over preferred front plate hole and secure with provided Standard Screw (H).
- 6 Now slide End Cap (F) down onto Lug to finish.