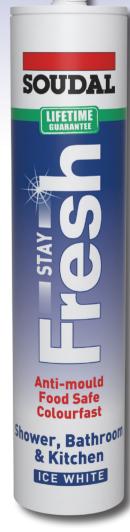

### Ultimate Anti-mould Shower, Bathroom & Kitchen Sealant

STAY FRESH – eliminates all problems associated with traditional sealants when used in areas of high humidity - a permanent end to unsightly mould and fungus, discolouration, adhesion problems and bad odours.

FOOD SAFE - Safe to use in the kitchen and around food preperation areas.

DUAL ACTION - Includes both fungicide and biocide, but still safe for use in food preperation areas.

LOW ODOUR - It does not smell of vinegar, doesn't contain or release acids and is compatible with all plumbing materials including copper piping.

SOLVENT FREE - Contains no volatile solvents and does not shrink after use.

ADHESION - Compatible with most sanitary & building materials including: Acrylic, PVCu, Copper, Steel and many more...

LOW EMISSIONS - Stay Fresh is classified as a low emission product, rated A+ Indoor Emission Level and EC1 plus under GEV-EMICODE.

## LIFE TIME GUARANTEE not to discolour due

not to discolour due to mould growth

If Stay Fresh discolours due to mould growth during its lifetime, return cartridge and receipt of purchase to Soudal for a full refund including postage. This quarantee does not remove the need for regular cleaning. Stay Fresh has been treated to prevent mould-, mildew- and bacteriagrowth but this treatment is not a substitute for regular cleaning. Soap or other deposits on top of the sealant can also grow mould. This does not affect your statutory riahts