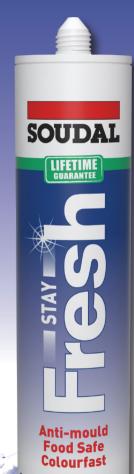

### Ultimate Anti-mould Shower, Bathroom & Kitchen Sealant

STAY FRESH – eliminates all problems associated with traditional sealants when used in areas of high humidity - a permanent end to unsightly mould and fungus, discolouration, adhesion problems and bad odours.

FOOD SAFE - Safe to use in the kitchen and around food preperation areas.

DUAL ACTION - Includes both fungicide and biocide, but still safe for use in food preperation areas.

LOW ODOUR - It does not smell of vinegar, doesn't contain or release acids and is compatible with all plumbing materials including copper piping.

SOLVENT FREE - Contains no volatile solvents and does not shrink after use.

ADHESION - Compatible with most sanitary & building materials including: Acrylic, PVCu, Copper, Steel and many more...

LOW EMISSIONS - Stay Fresh is classified as a low emission product, rated A+ Indoor Emission Level and EC1 plus under GEV-EMICODE.

## LIFE TIME GUARANTEE not to discolour due

not to discolour due to mould growth

If Stay Fresh discolours due to mould growth during its lifetime, return cartridge and receipt of purchase to Soudal for a full refund including postage. This quarantee does not remove the need for regular cleaning. Stay Fresh has been treated to prevent mould-, mildew- and bacteriagrowth but this treatment is not a substitute for regular cleaning. Soap or other deposits on top of the sealant can also grow mould. This does not affect your statutory riahts