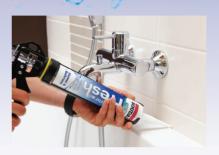

### Ultimate Anti-mould Shower, Bathroom & Kitchen Sealant

STAY FRESH – eliminates all problems associated with traditional sealants when used in areas of high humidity - a permanent end to unsightly mould and fungus, discolouration, adhesion problems and bad odours.

#### **APPLICATIONS**

- Sealing around baths
- Sealing around shower trays
- Sealing around toilets, urinals and bidets
- Sealing around sinks, washbowls and basins
- Sealing around bathroom
- furniture
- Sealing around pipework and penetrations
- Sealing around windows, door frames, vents and skirting boards
- Sealing around flooring perimeter joints
- Sealing in kitchen areas