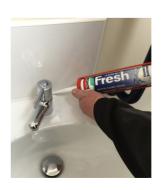

### Ultimate Anti-mould Shower, Bathroom & Kitchen Sealant

STAY FRESH – eliminates all problems associated with traditional sealants when used in areas of high humidity - a permanent end to unsightly mould and fungus, discolouration, adhesion problems and bad odours.

#### **APPLICATIONS**

- Sealing around baths
- Sealing around shower trays
- Sealing around toilets, urinals and bidets
- Sealing around sinks, washbowls and basins
- Sealing around bathroom
- furniture
- Sealing around pipework and penetrations
- Sealing around windows, door frames, vents and skirting boards
- Sealing around flooring perimeter joints
- Sealing in kitchen areas